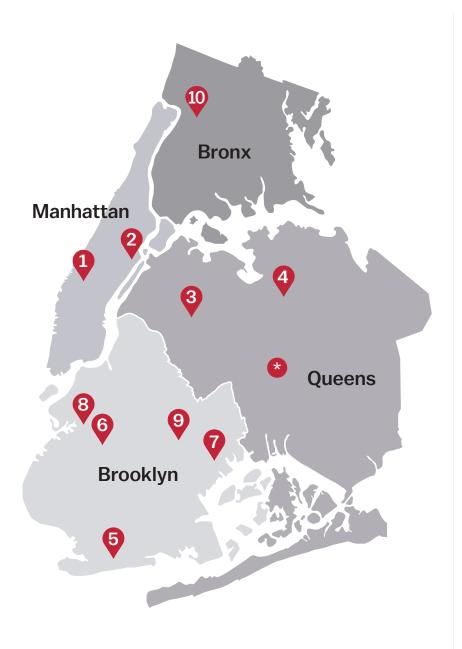

## Rogosin Dialysis Centers

All Rogosin dialysis unit sites are open for out-patients. Rogosin also provides dialysis in long term care settings including Methodist Home for Nursing and Rehabilitation, Silvercrest, and Hebrew Home.

For more information, go to *rogosin.org* or call *888-Rogosin* (888-764-6746).

- Rogosin West Side Dialysis
  624 West 55th Street, Manhattan
  646-317-0402
- Rogosin East Side Dialysis 505 E 70th Street, Manhattan 212-746-1566
- Rogosin Queens Dialysis
  66-20 Queens Boulevard, Woodside
  646-317-7505
- Rogosin Auburndale Dialysis 39-20 Utopia Parkway, Flushing 347-783-7700
- Rogosin Brooklyn South
  1845 McDonald Avenue, Brooklyn
  646-317-0750
- Brooklyn Dialysis Center at NYP Brooklyn Methodist Hospital 506 6th Street, Brooklyn 718-780-5800
- Rogosin Institute Brooklyn East 2372 Linden Boulevard, Brooklyn 646-317-0720
- Rogosin Brooklyn Home Dialysis 527 Court Street, Brooklyn 646-317-0564
- Rogosin Dialysis at Brookdale 9701 Church Avenue, Brooklyn 929-440-9500
- Rogosin Institute Dialysis Center at Methodist Home
  4499 Manhattan College Parkway, Riverdale
  929-440-0300